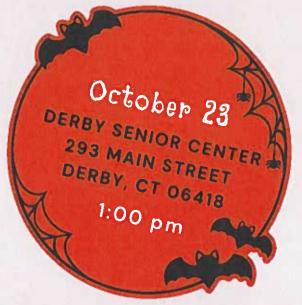

"Spook-Tacular Bites" Nutrition Demonstration—on October 23rd at 1:00—Join Nutritionist, Hallie Burke, for this informative talk about preparing delicious and healthy nutritious meals on a budget, some misconceptions about food, sodium—store bought vs homemade, and holiday considerations when planning meals.

# SPOOK-TACULAR BITES: NUTRITION FOR A HEALTHIER YOU!

JOIN US FOR A FUN, HANDS-ON FOOD DEMONSTRATION WHERE YOU'LL LEARN EASY, NUTRITIOUS RECIPES PERFECT FOR THE SEASON. COME FOR THE TIPS, STAY FOR THE TASTY BITES!

SCAN QR CODE TO REGISTER BY OCTOBER 16

OR CALL/EMAIL:

DHEBERT@DERBYCT.GOV

(203) 736-1484